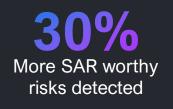

#### Identify undetected risks

Uncover suspicious activity that your Transaction Monitoring System (TMS) has missed with advanced AI that detects complex anomalies in transactions, enhancing risk detection accuracy and proactively identifying financial crime.

#### Intelligent alerts

Advanced analysis goes beyond rules to distinguish genuine risk from false positives, reducing overall alerts while increasing credible threats identified.