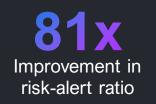

#### Identify undetected risks

Uncover suspicious activity that your Transaction Monitoring System (TMS) has missed with advanced AI that detects complex anomalies in transactions, enhancing risk detection accuracy and proactively identifying financial crime.

#### Intelligent alerts

Advanced analysis goes beyond rules to distinguish genuine risk from false positives, reducing overall alerts while increasing credible threats identified.