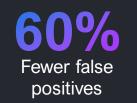

# **Solution**

SensaAl strengthens your existing systems, eliminating the need for a complete overhaul by arming investigators with powerful Al capabilities. Enhance rule-based detection methods and identify the latest criminal behaviors targeting your business and its networks, all while significantly reducing false positives.

#### Intelligent alerts

Advanced analysis goes beyond rules to distinguish genuine risk from false positives, reducing overall alerts while increasing credible threats identified.