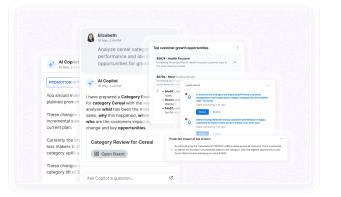

## Fast, intuitive, seamless

Retailers and CPGs face mountains of data daily, but needed insight and recommendations are difficult to access, often taking days or weeks to uncover and understand. The Category Manager Copilot uses the transformative power of predictive and generative AI to address this challenge head-on so you can instantly see what's happening, understand why, and ask 'what if' questions to make better-informed decisions and uncover growth opportunities.

## Features and benefits

The Category Manager Copilot provides the guidance and insight you might expect from an amazing assistant:

- > Intuitive: Understand the intent of your questions and ask for clarity where it's needed.
- > Intelligent: Enhanced problem-solving capabilities to see beyond the surface-answer and identify all performanceaffecting factors and create winning solutions.
- > Productive: No more manual tasks such as report and dashboard creation. Automatically generates visuals and narratives for clarity and consensus building.
- Transformative: Automated knowledge sharing that guides you through multiple potential scenarios and assembles next steps